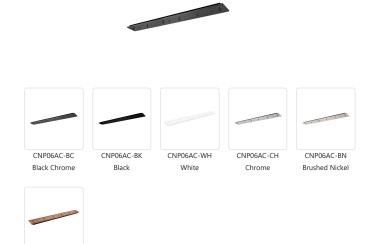

## DESCRIPTION

Canopy system that allows you to combine selected line voltage pendants together on one canopy. Available in six finishes.

## SPECIFICATION DETAILS

\* For custom options, consult factory for details.

CNP06AC-VB

Vintage Brass

| Fixture Dimensions | L41-3/8" x W5-1/8" x H1" |
|--------------------|--------------------------|
| Location           | Dry                      |
| Paint Finish       | BK01; BN01; CH01; WH01;  |