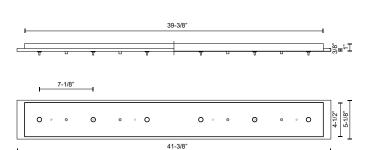

## SPECIFICATION DETAILS

\* For custom options, consult factory for details.

CNP06AC-VB

Vintage Brass

| Fixture Dimensions | L41-3/8" x W5-1/8" x H1" |
|--------------------|--------------------------|
| Location           | Dry                      |
| Paint Finish       | BK01; BN01; CH01; WH01;  |